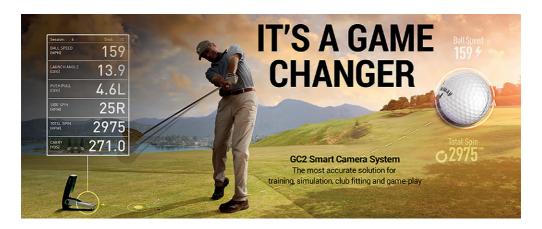

# GC2 Custom Fitting

Members & non-members can now experience the latest technology in club and ball fitting. Each 60-minute club and ball fitting session gives you one-to-one time with our PGA Professionals and is tailored to your individual requirements – giving you the best opportunity to get more from your game and reach your full potential.

#### GC2 Lessons

"We use it for teaching, for club fitting, you can even use it for wedge work and I've found it's a fantastic tool to give the students a look at what the club looks like at impact and how much spin you're putting on the ball on every type of shot".