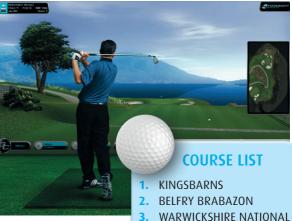

Our top of the range GC2 Golf simulators allow up to four players to play 18 holes of golf on 15 of the world's most famous golf courses:

To Book Call 01959 567100 www.thegolfcave.co.uk

- 4. ROYAL TROON

- 5. ROYAL BIRKDALF
- 6. CFITIC MANOR
- CARNOUISTIE
- 8. TURNBERRY
- **SUNNINGDALE**
- 10. SONOMA SHORES
- 11. SCHAMBURG
- 12. OAKMONT CC
- 13. HAZELTINE NATIONAL
- 14. CONGRESSIONAL CC
- **15.** COG HILL