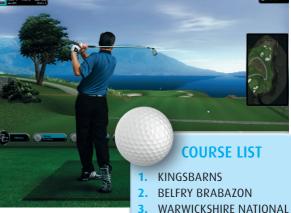

## **GC2 Golf Simulator**

No fewer than 60 of the World's Top 100 golfers now use GC2 launch monitors to improve and refine their game. Now you have the chance to experience some of the top courses in the World in The Golf Cave. Choose British Open Courses such as Turnberry or Royal Birkdale or head across the Atlantic to play US Open venues such as Congressional or Oakmont and test your skills using the amazing accuracy of the GC2 Simulator.

Our top of the range GC2 Golf simulators allow up to four players to play 18 holes of golf on 15 of the world's most famous golf courses:

To Book Call 01959 567100 www.thegolfcave.co.uk

- 4. ROYAL TROON

- 5. ROYAL BIRKDALF
- 6. CFITIC MANOR
- CARNOUISTIE
- 8. TURNBERRY
- **SUNNINGDALE**
- 10. SONOMA SHORES
- 11. SCHAMBURG
- 12. OAKMONT CC
- 13. HAZELTINE NATIONAL
- 14. CONGRESSIONAL CC
- **15.** COG HILL